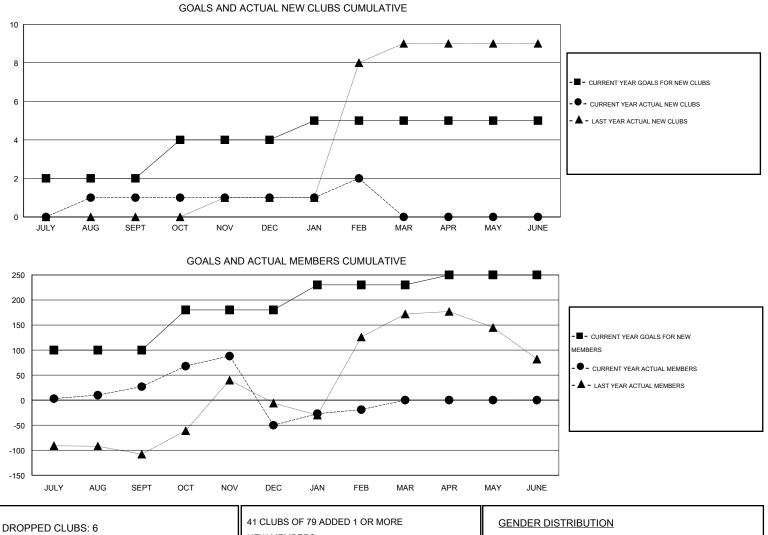

## GMT: KAMLESH JAIN

| LOCATION | INDIA |
|----------|-------|
|----------|-------|

| Clubs                 |                  |           |                  |                       | Members       |                    |                                     |                    |                  |
|-----------------------|------------------|-----------|------------------|-----------------------|---------------|--------------------|-------------------------------------|--------------------|------------------|
| RESULTS FOR 2015-2016 |                  |           |                  | RESULTS FOR 2015-2016 |               |                    |                                     |                    |                  |
| QUARTER               | NEW CLUB<br>GOAL | NEW CLUBS | DROPPED<br>CLUBS | NET<br>GAIN/LOSS      | QUARTER       | NEW MEMBER<br>GOAL | CHARTER AND<br>NEW MEMBERS<br>ADDED | DROPPED<br>MEMBERS | NET<br>GAIN/LOSS |
| JULY/AUG/SEPT         | 2                | 1         | 0                | 1                     | JULY/AUG/SEPT | 100                | 81                                  | 54                 | 27               |
| OCT/NOV/DEC           | 2                | 0         | 6                | -6                    | OCT/NOV/DEC   | 80                 | 75                                  | 152                | -77              |
| JAN/FEB/MAR           | 1                | 1         | 0                | 1                     | JAN/FEB/MAR   | 50                 | 70                                  | 39                 | 31               |
| APR/MAY/JUNE          | 0                | 0         | 0                | 0                     | APR/MAY/JUNE  | 20                 | 0                                   | 0                  | 0                |

| DROPPED CLUBS: 6 |     | 41 CLUBS OF 79 ADDED 1 OR MORE<br>NEW MEMBERS | GENDER DISTRIBUTION   |                |      |
|------------------|-----|-----------------------------------------------|-----------------------|----------------|------|
|                  |     |                                               | MALE                  | 1,774 (75.43%) |      |
|                  |     |                                               | FEMALE                | 578 (24.57%)   |      |
| DROPPED MEMBERS  |     |                                               |                       |                |      |
| DECEASED         | 6   | CLICK HERE FOR HEALTH                         |                       |                | 00.4 |
| CLUB CANCELLED   | 114 | ASSESSMENT DATA                               | FAMILY UNIT MEMBERS   |                | 824  |
| OTHER            | 125 |                                               | HEAD OF HOUSEHOLD     |                | 378  |
| TOTAL            | 245 |                                               | NON-HEAD OF HOUSEHOLD |                |      |
|                  |     | -                                             |                       |                |      |